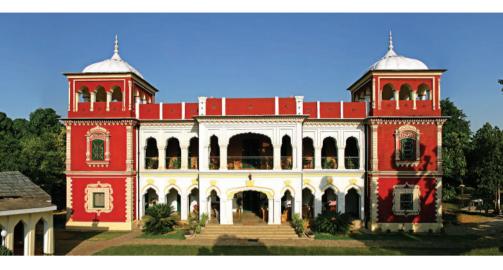

# WelcomHeritage Judges Court, Pragpur

Dist. Kangra Pragpur Himachal Pradesh - 177107, India

WelcomHeritage Judge's Court provides another dimension of fame to Kangra, that of a heritage property inside Pragpur heritage village. The landmark building was built during the First World War by Justice Sir Jai Lal between the years 1914 and 1918 and is spread over 10 acres of Ind. The admirable Indo-European architectural scheme, with its modern upgrades, still maintains a pleasantly medieval vibe. One of the best Pragpur Hotels, this is the perfect destination to forget your hectic lifestyle and connect with the soul of a time long gone.